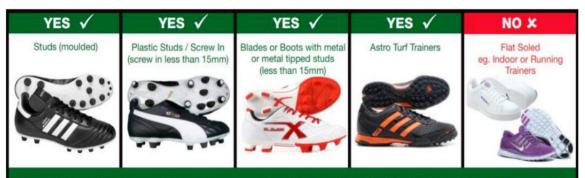

## **3G Rules**

When using the 3G Pitch please be aware of the following :

- 1. No spectators on the pitch
- 2. No food or drink, unless in a proper, sealed container (drink only)
- 3. No flat soled shoes or trainers. This includes Coaches and Assistant Refs. ALL Boots
- should be clean and free of mud. (Cleaning Stations are available on site).
- 4. Any warm ups shuttle runs need to be completed off the marked playing surface. There is plenty of space around the perimeter, still on 3G.
- 5. No Dogs allowed in the Stadium.

Please make sure your boots are clean and studs are in good condition before going onto the pitch. Anyone with inappropriate or muddy footwear will be asked to leave the pitch as it damages the playing surface. Thank You.