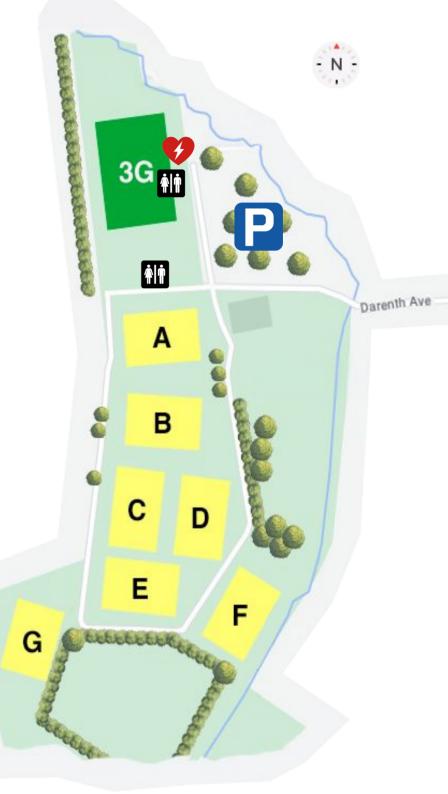

Longmead Sportsground Darenth Avenue Tonbridge TN10 3JF

Pitch plan 24/25

Coordinates (paste into maps or press link)

<u>51.211009, 0.270918</u>

**Travel & Parking** 

<u>51.191504, 0.270855</u>

30 minutes walk