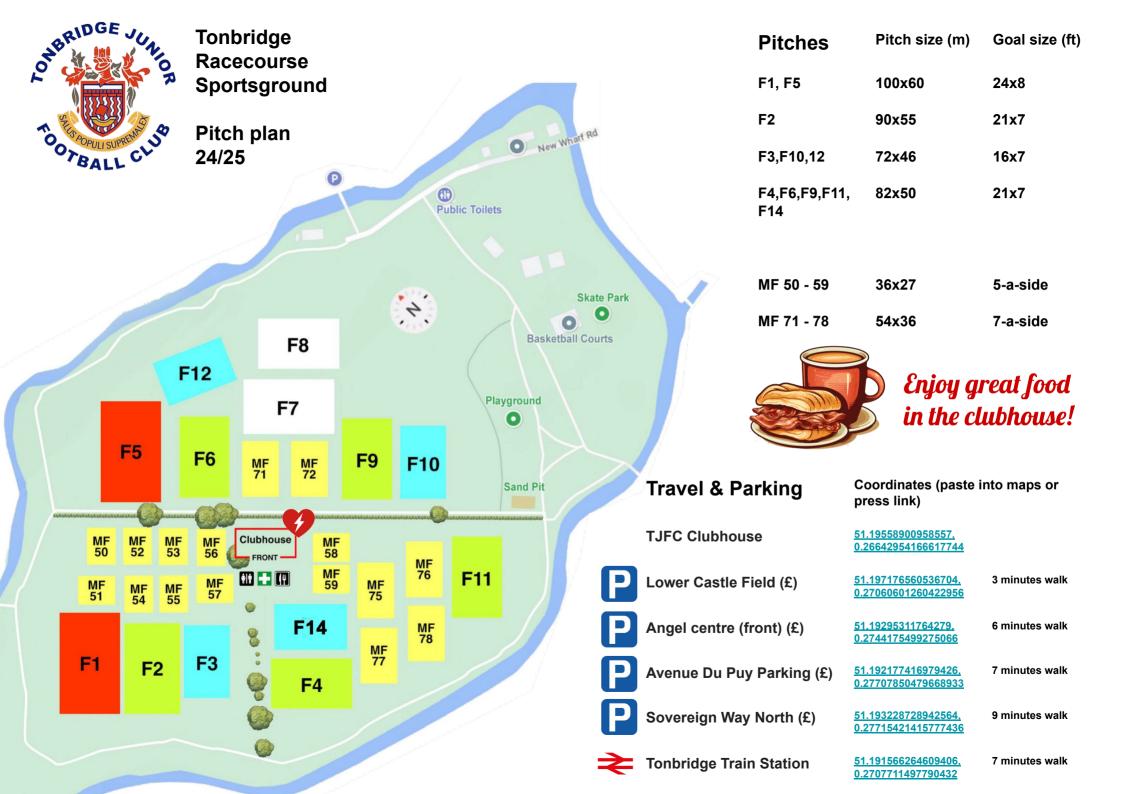

Longmead Sportsground Darenth Avenue Tonbridge TN10 3JF

Pitch plan 24/25

Coordinates (paste into maps or press link)

<u>51.211009, 0.270918</u>

**Travel & Parking** 

<u>51.191504, 0.270855</u>

30 minutes walk