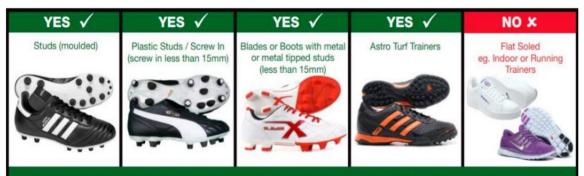

Please make sure your boots are clean and studs are in good condition before going onto the pitch. Anyone with inappropriate or muddy footwear will be asked to leave the pitch as it damages the playing surface. Thank You.

Θ

Exit

Brook St

Scott Rd

Entrance

5. No Dogs allowed in the Stadium.

Please make sure your boots are clean and studs are in good condition before going onto the pitch. Anyone with inappropriate or muddy footwear will be asked to leave the pitch as it damages the playing surface. Thank You.