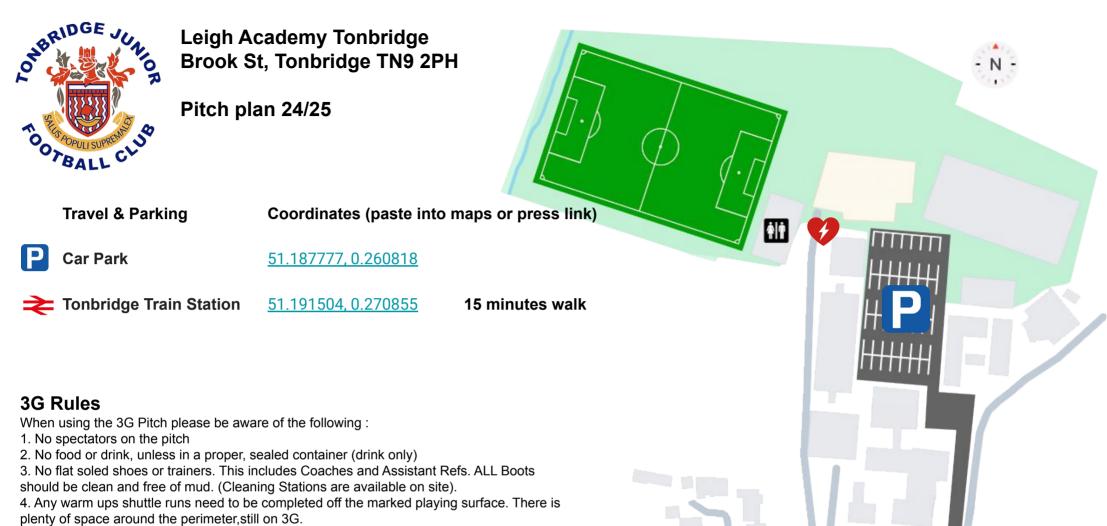

## **3G Rules**

When using the 3G Pitch please be aware of the following :

- 1. No spectators on the pitch
- 2. No food or drink, unless in a proper, sealed container (drink only)
- 3. No flat soled shoes or trainers. This includes Coaches and Assistant Refs. ALL Boots
- should be clean and free of mud. (Cleaning Stations are available on site).
- 4. Any warm ups shuttle runs need to be completed off the marked playing surface. There is plenty of space around the perimeter, still on 3G.
- 5. No Dogs allowed in the Stadium.

Θ

Exit

Brook St

Scott Rd

Entrance

5. No Dogs allowed in the Stadium.

Please make sure your boots are clean and studs are in good condition before going onto the pitch. Anyone with inappropriate or muddy footwear will be asked to leave the pitch as it damages the playing surface. Thank You.